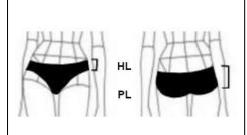

In the age groups Juvenile I, Juvenile II, Junior I, Junior II and Youth the following rule applies: Throughout the whole competition, all intimate areas of MA and FA have to be completely covered. This includes the areas between hip line (HL) and panty line (PL). The use of skin-coloured or transparent fabrics is not permitted in these areas (CnS).

# **Hip line (HL)** – panties top line (height)

- Straight horizontal line, the top of the cleft or line between buttocks muscles (intergluteal line) must not be visible.

Panty Line (PL) – panties bottom line (height)

-back side – whole buttocks are covered

-in the front – follows line between flexed leg and body

# **VALID FROM AGE GROUP ADULTS:**

Specification of the FA IA between HL and PL which have to be covered with the following restrictions:

Leg cut – allowed open area on the side (red marked area)
At least 5 cm of height between HL and PL must be covered with any of the following:

- transparent material lined with non-transparent material
- SwD material

The 5 cm may be in any shape (e.g. square, diagonal, curved) and in any part of the area between **HL** and **PL** 