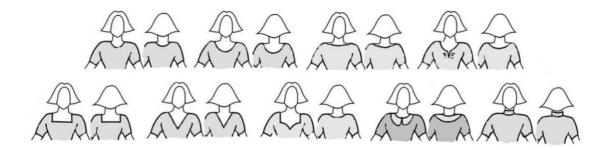

### Α. **Necklines**

- Small tear shaped opening on the back closed at the neck with a button or hook may be used, not longer than 15cm and not wider than 5 cm
  - allowed cuts, others NA:

# B. Sleeves

- Sleeves may be transparent
  - allowed cuts, others NA: