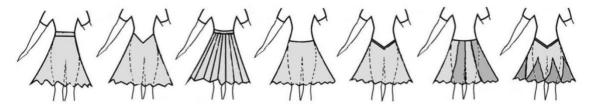

# C. Skirts:

- plain or pleated
- made of minimum 1 to maximum 4 half circles (2 full circles) **OA**:
- one layer only simple circular underskirt up to 2 full circles allowed, bigger underskirt **NA**.
- frills on the skirt or the underskirt- **NA**, boning, soft boning or fishing line **OA** if used in the hem of the skirt.
- length **must not** be more than 10 cm above the knee and not longer than just below the kneecap.
- allowed cuts, others NA: