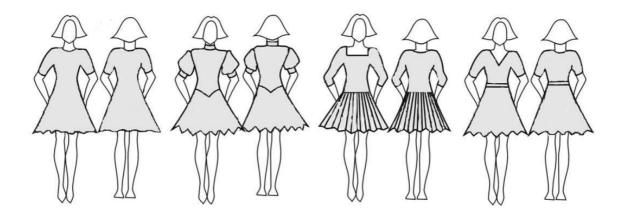

# **Appendix 2: Juvenile Female Athlete's Dress**

Combination of different materials in the same colour is allowed. If transparent (see through) materials are used, they must be lined with a non-transparent material in the same colour.

Draping and pleating is allowed.

Buttons in colour of the dress and fabric covered buttons are allowed if they are used to button the dress, not as a decoration.

### Α. **Necklines**

- Small tear shaped opening on the back closed at the neck with a button or hook may be used, not longer than 15cm and not wider than 5 cm
  - allowed cuts, others NA:

# B. Sleeves

- Sleeves may be transparent
  - allowed cuts, others NA:

# C. Skirts:

- plain or pleated
- made of minimum 1 to maximum 4 half circles (2 full circles) **OA**:
- one layer only simple circular underskirt up to 2 full circles allowed, bigger underskirt **NA**.
- frills on the skirt or the underskirt- **NA**, boning, soft boning or fishing line **OA** if used in the hem of the skirt.
- length **must not** be more than 10 cm above the knee and not longer than just below the kneecap.
- allowed cuts, others NA:

# **Examples:**