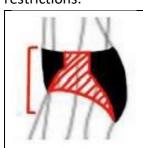

# **Hip line (HL)** – panties top line (height)

- Straight horizontal line, the top of the cleft or line between buttocks muscles (intergluteal line) must not be visible.

Panty Line (PL) – panties bottom line (height)

-back side – whole buttocks are covered

-in the front – follows line between flexed leg and body

# **VALID FROM AGE GROUP ADULTS:**

Specification of the FA IA between HL and PL which have to be covered with the following restrictions:

Leg cut – allowed open area on the side (red marked area)
At least 5 cm of height between HL and PL must be covered with any of the following:

- transparent material lined with non-transparent material
- SwD material

The 5 cm may be in any shape (e.g. square, diagonal, curved) and in any part of the area between **HL** and **PL** 